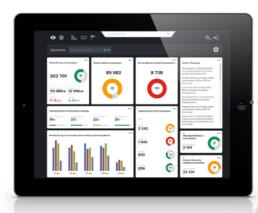

#### How Can We Help

KNX Server enables you to precisely measure the consumption of any device.

Measure Anything Predefined Measurement Units are W, kWh, V, A, %, VA, kVAh, VAr, kVArh, cosφ, Hz, L, m3, m3/h, °C, lux, tanφ, unit. Need additional measurement units? Talk to us.

Create activity reports for each device individually or by combination of various circuits and criteria. Build custom reports by selecting which devices to analyze for a given time period. Compare different devices, or device combinations and evaluate the efficiency of your system.