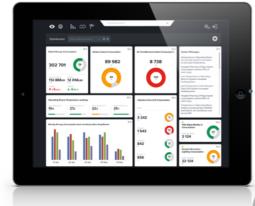

### How Can We Help

Measure

Anything

KNX Server enables you to precisely measure the consumption of any device. Predefined Measurement Units are W, kWh, V, A, %, VA, kVAh, VAr, kVArh, cosφ, Hz, L, m3, m3/h, °C, lux, tanφ, unit. Need additional measurement units?

Talk to us.

Control Everything Control your equipments using options such as RGB, Percent, On/ Off, Set Points, Timers, and others.

Get notifications for every relevant event as, for example, under or over specific measurement values.

**Business** 

Establish Rules to control your devices.

You can schedule actions, or create system automations based on readings from other devices.

Reporting

Create activity reports for each device individually or by combination of various circuits and criteria. Build custom reports by selecting which devices to analyze for a given time period. Compare different devices, or device combinations and evaluate the efficiency of your system.