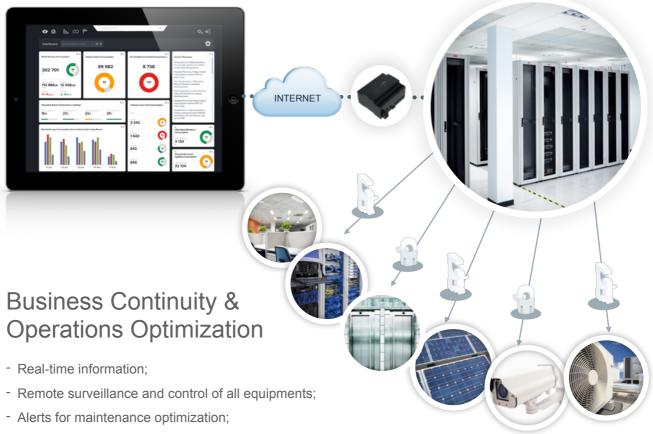

## How Can We Help

- Real-time information;
- Remote surveillance and control of all equipments;
- Alerts for maintenance optimization;
- Definition of notifications for abnormal events;
- Automatic operation of generators in case of energy supply failure.

Assure best functional conditions Optimize operations management