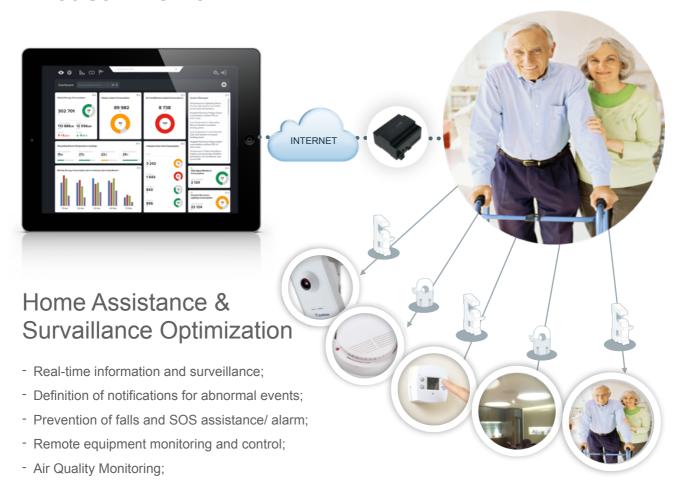

## How Can We Help

- Real-time information and surveillance;
- Remote safety and security monitoring;
- SOS Alerts;
- Air Quality Monitoring;
- Temperature and Humidity monitoring;
- HVAC or Heating systems control;
- Energy consumption monitoring and control.

# Ennova | Home Assistance