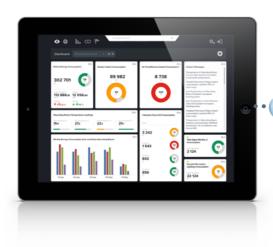

### How Can We Help

242 3 215w

Measure

KNX Server enables you to precisely measure the consumption of any device. Predefined Measurement Units are W, kWh, V, A, %, VA, kVAh, VAr, kVArh, coso, Hz, L, m3, m3/h, °C, lux, tanq, unit. Need additional measurement units?

Anything Talk to us.

Control your equipments using options such as RGB, Percent, On/ Off, Set Points, Timers, and others.

Control

reading increases above Max Value **On Top Of Your** 

**Business** 

TURN ON

**Automate Your Daily Routines** 

Get notifications for every relevant event as, for example, under or over specific measurement values.

Establish Rules to control your devices.

You can schedule actions, or create system automations based on readings from other devices.

Create activity reports for each device individually or by combination of various circuits and criteria. Build custom reports by selecting which devices to analyze for a given time period. Compare different devices, or device combinations and evaluate the efficiency of your system.