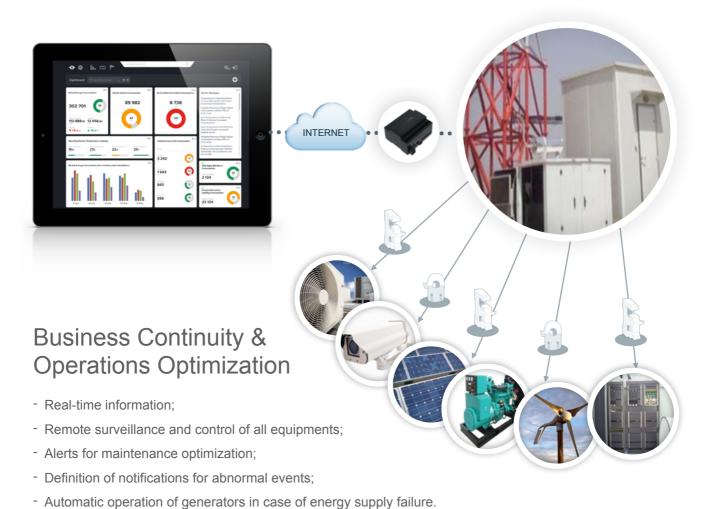

# How Can We Help

- Real-time information;
- Remote surveillance and control of all equipments;
- Alerts for maintenance optimization;
- Definition of notifications for abnormal events;
- Automatic operations control.